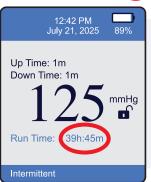

# 12:42 PM July 21, 2025 Up Time: 1m Down Time: 1m mmHg Run Time: 39h:45m

## **RUN TIME LOCK OUT:**

- 1. Press the **Left** and **Down** arrow simultaneously, to activate and to deactivate.
- 2. When run time lock out is activated, the run time font will be in blue.
- 3. When run time lock out is deactivated, the run time font will be black.