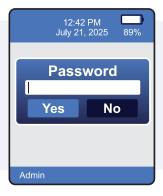

## **ACCESSING THE FACTORY ADMINISTRATION:**

1. Press Menu button, then arrow down to Setting icon, once Setting icon is highlighted, press the Menu/Select button, scroll down to Factory Admin, press the Menu/Select button, and then enter the passcode and press the Yes button.

The password for the factory admin: Up Arrow, Down Arrow, Left Arrow, Right Arrow, **Up** Arrow, **Down** Arrow, then press the **Menu/Select** button.