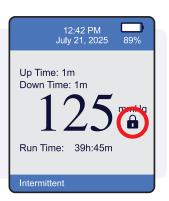

### LOCK/UNLOCK FEATURE:

- 1. Press the **Up** and **Down** arrow simultaneously, this will lock and unlock the device.
- 2. The lock icon will appear closed when the device is locked.
- 3. The lock icon will appear open when the device is unlocked.